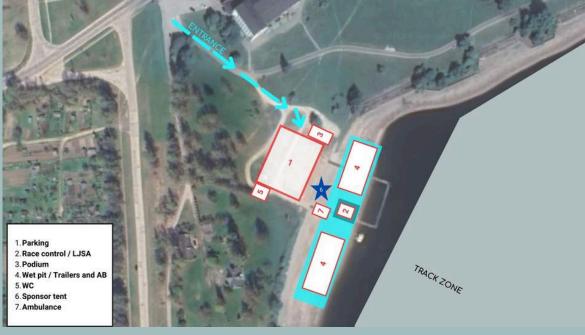

#### **ADVANCE PROGRAMME**

DATE:13.07.2024

LOCATION: PLAVINU HES ŪDENSKRĀTUVE,

AIZKRAUKLE, LATVIJA - 56.595909, 25.246685

ORGANIZER: LATVIAN JET SPORT ASSOCIATION

(LJSA)

**LOCATION PLAN:** 