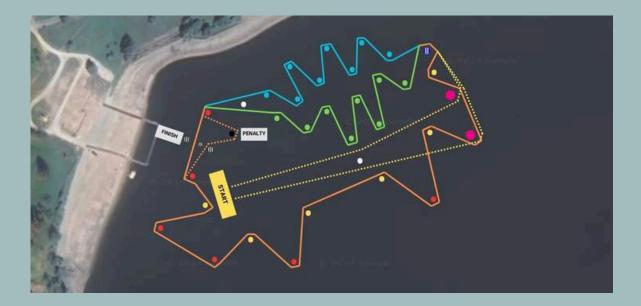

# AIZKRAUKLE CUP 2024





## INTERNATIONAL JET SPORT CHAMPIONSHIP

#### **ADVANCE PROGRAMME**

DATE:13.07.2024

LOCATION: PLAVINU HES ŪDENSKRĀTUVE,

AIZKRAUKLE, LATVIJA - 56.595909, 25.246685

ORGANIZER: LATVIAN JET SPORT ASSOCIATION

(LJSA)

**LOCATION PLAN:** 

### IN COOPERATION WITH:









### TRACK PLAN:



















# AIZKRAUKLE CUP 2024





## INTERNATIONAL JET SPORT CHAMPIONSHIP

# DAY SCHEDULE:

| 8:30-9:30     | REGISTRATION (ONLINE REGISTRATION CHECK-IN)                                                                                                                                                                                                                                                                                                                                                                                                                              |
|---------------|-----------------------------------------------------------------------------------------------------------------------------------------------------------------------------------------------------------